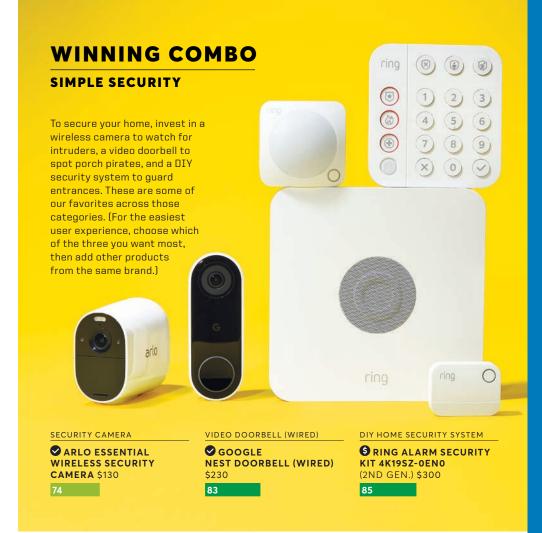

5.00.5 UP3 20 TANK TOILET \$700





AIR PURIFIER

S BLUEAIR 211+ \$300 85



Daisy Chan Deputy Editor, Home & **Appliances** 

I decided to get an air purifier at the start of the pandemic last year, to help keep dust down when my whole family was at home all the time. I chose this model because it earned Excellent scores for particle removal in CR's tests. I've found it to be very quiet on the low setting, which is important because I run it 24/7, and it's simple to clean. That it also looks great in my living room is a total bonus!









#### IF YOU'RE RELYING

on technology for more of your daily tasks and entertainment than ever before, you're not alone—and you're in luck. Our tech team's top picks showcase the latest, most reliable, easiest-to-use electronics for all your tasks.



# WE LOVE ... GREAT GADGETS

**S** APPLE MACBOOK AIR 13-INCH (2020, M1) \$1,000

MOST VERSATILE LAPTOP

81

OVERALL SCORE

▶ This Apple laptop ticks every box on our wish list. It's light (2.8 pounds) and powerful, and it has a battery that lasts so long (almost 13 hours in our labs) that you might even forget it's not plugged into the wall. The display is brighter than most, with an antireflective surface—a plus for viewing in a well-lit room or outside.



2-IN-1 DETACHABLE LAPTOP

**™ICROSOFT SURFACE PRO 7** \$770

66

BUDGET GAMING LAPTOP

HP PAVILION GAMING 16 A0032DX \$980

70

PHOTO, BOTTOM RIGHT: YEVHEN KOTENKO/UKRINFORM/BARCROFT MEDIA/GETTY IMAGES (TV SCREEN)



SMOKE/C02 DETECTOR

GOOGLE NEST PROTECT: SMOKE + CARBON MONOXIDE \$110

62



**Daniel Wroclawski** Multimedia Content