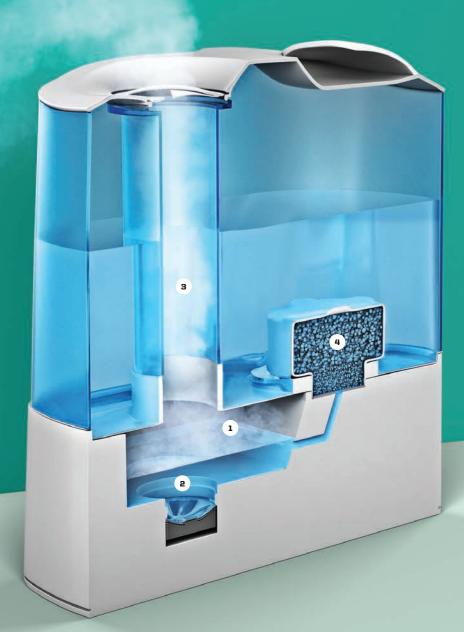

# The Best Humidifiers in Our Tests

Here's what really works (and what doesn't) to keep your home comfortable all winter.

by Tobie Stanger

HOW COOL-MIST ULTRASONIC HUMIDIFIERS WORK Water flows from a storage tank into a chamber in the base. Motors that run the unit sit inside the base.

A vibrating disc nebulizes the water into fine droplets using ultrasonic sound waves. The droplets enter the air as mist.
In some humidifiers, a small fan helps disperse the mist.

In some models, a cartridge removes minerals from the water before it's nebulized.

#### The Types of Humidifiers

No matter which room size they are designed for, humidifiers in CR's tests come in three basic categories. COOL-MIST: These are either evaporative or ultrasonic. Evaporative units draw water through a wick or filter that captures dissolved particles; a fan disperses the resulting water vapor. Ultrasonic models emit tiny water droplets that turn to vapor after entering the air. They use either a small fan or no fan at all, so they're less noisy, and they generally rank higher in CR's humidifier ratings (see page 23). **WARM-MIST:** Also known as steam vaporizers, these boil water and diffuse the steam. Some people find the heat comforting, especially in cold weather.