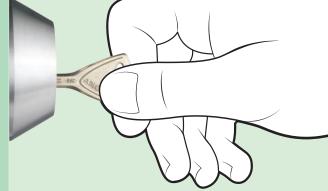

Smart locks—those you can operate with a smartphone via WiFi or bluetooth—promise easy, secure new ways to lock your doors. To help you decide whether one is right for you, our testers kicked, picked, and drilled all types of smart locks, as well as conventional deadbolts, to see how they stand up to common break-in attempts.

In those tests, we found that while a smart lock doesn't guarantee you stronger protection against break-ins than a regular lock does, it can certainly offer you more conveniences. Internet-connected smart locks give you the option of remotely locking (and unlocking) your doors via your smartphone, which is helpful if you forgot to lock up or you need to let in contractors or other home helpers when you're not there. Many also offer geofencing (the ability to auto-lock or -unlock