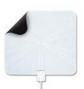

## Get Free TV With an Indoor Antenna

AN INDOOR TV ANTENNA, which connects to the antenna (RF) input on your TV, can give you access to free over-the-air television. Indoor antennas are easy to put up (many simply stick to a wall), but positioning one for optimal reception is crucial to maximizing the number of channels you'll get.

New digital TV antennas can bring in TV stations such as ABC, CBS, Fox, NBC, PBS, and Telemundo. Here, our experts explain how to ensure your antenna gets all of the stations available to you.

#### Winegard FlatWave Amped FL5500A \$60

% OF UHF/VHF STATIONS RECEIVE UHF **90%** VHF **50%** 

#### Winegard FlatWave Amped Pro-TH-3000 \$110

% OF UHF/VHF STATIONS RECEIVED UHF **90%** VHF **50%** 

# ClearStream Eclipse Amplified TV Antenna

% OF UHF/VHF STATIONS RECEIVED UHF **80%** VHF **50%** 

ROAD SMARTS