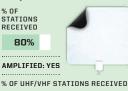

#### **Check CR's Band Rankings**

Today's antennas can find local channels on the VHF band (channels 2 through 13) and the UHF band (channels 14 through 51). In our tests, we note the percentage of stations a model receives on each band. Some of the best we tried (at right) received 80 to 90 percent of stations on UHF and 50 percent on VHF.

# ClearStream Eclipse Amplified TV Antenna

% OF UHF/VHF STATIONS RECEIVED UHF **80%** VHF **50%** 

ROAD SMARTS