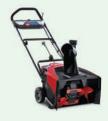

#### **NEED A NEW** SNOW BLOWER?

Try one of these top-performing models from our tests.

FOR HEAVY SNOW (UP TO 16 INCHES)

Toro Power Max **HD 928 OAE 38840** Two-Stage Gas Powered, \$1,400

OVERALL

FOR MEDIUM SNOW (UP TO 8-12 INCHES)

Ego SNT2405 Two-Stage Battery Powered, \$1,300

OVERALL

FOR LIGHT SNOW (UP TO 8 INCHES)

Toro Power Clear e21 39901 Single-Stage Battery Powered, \$650

OVERALL SCORE