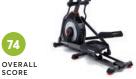

#### **Low-Cost Ellipticals**

**WE TESTED:** 7 models **WE TEST FOR:** Ease of operation; variety of settings, including heart rate features; user safety mechanisms; sturdiness; and more.

**ABOUT THE SCORES:** 

Median: 63 Range: 47-74 BEST OVERALL Schwinn 470 \$1,000

**EXCELLENT HEART RATE** FEATURES Nautilus E616 \$1.100

BUDGET-FRIENDLY BUT NO HEART RATE FEATURES **Horizon Fitness EX-59** 

OVERALL