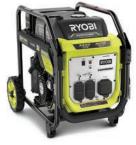

he package.



SAMSUNG GALAXY
NOTE20 ULTRA 5G \$1,200

85



PICTURE-PERFECT TV

**✓ LG OLED65BXPUA** \$1,800

86

◀ This 65-inch set, in LG's leastexpensive 4K OLED series, delivers top-notch picture quality and effective HDR performance, which can produce vibrant, colorful images when done well. It also produces great sound.

BEST 70-INCH+ TV FOR THE MONEY

TCL 75R635 \$1,600

68

46- TO 52-INCH TV WITH GREAT SOUND

**⊘ LG 50UP8000PUA** \$500

69



\$700





#### **TOP PICKS**

# OUTDOOR LIVING & YARD C



#### WHAT'S NEW & COOL

WIRELESS AND BLUETOOTH SPEAKER

**⊘** JBL BOOMBOX 2 \$499

60

▼ A reimagining of the classic boom boxes of the 1980s, this JBL wireless speaker retains all the fun-volume galore and loads of bass-and adds a rechargeable battery and Bluetooth connectivity.





GENERATOR

**§ RYOBI RYI4022X** \$550

84

▲ This capable midsized model costs far less than the competition. It offers a high output and clean, reliable power. It's designed to produce less carbon monoxide, and it features an essential safety shutoff. SMART SPRINKLER CONTROLLER

**ORBIT B-HYVE 57950** \$110

69

▼ Smart sprinkler controllers, like this top-rated Orbit model, make it a cinch to get a green lawn and save water. How? They use rainfall data to make sure they never overwater.







# ARE

**EASIER UPKEEP** and more enjoyable outside hangout time: What's not to like about those goals? The great lawn care, grilling, and entertaining gear our pros have selected here will help you make the most of every aspect of your outdoor experience.

#### WE LOVE ... **TOP-NOTCH TOOLS**