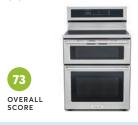

#### **Double-Oven Ranges**

**WE TESTED:** 7 electric models **WE TEST FOR:** How evenly an oven bakes cookies and cakes, how quickly the stovetop can bring a large pot of water to a near-boil, oven capacity, and more.

#### ABOUT THE SCORES:

Median: 80 Range: 72-83 CONVERTS FROM SINGLE TO DOUBLE OVEN

**Samsung NE63T8751SG** \$2,600

INDUCTION STOVETOP **KitchenAid KFID500ESS**\$3,000

NICE PRICE **GE JBS86SPSS**\$1,220

Ask Our Experts

What are the benefits—and drawbacks—of a double-oven range?

DOUBLE-OVEN RANGES usually pair a smaller top oven with a larger oven below. It's a combo that's handy when you need to cook two dishes at once—but at different temperatures. Though double-oven ranges can be less pricey than double wall ovens, they are often more expensive than a single-oven range, says CR market analyst Antonella Pomilla. Before you buy one, check it out at a store. The lower oven is usually close to the floor, so you'll want to see how comfortable you are crouching down to use it. Make sure the controls are easy to use as well. Keep in mind that it won't have a storage or warming drawer, which most single-oven ranges feature.