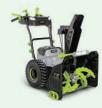

Ego SNT2405 Two-Stage Battery Powered, \$1,300

OVERALL

FOR LIGHT SNOW (UP TO 8 INCHES)

Toro Power Clear e21 39901 Single-Stage Battery Powered, \$650

OVERALL SCORE