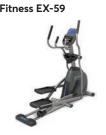

#### **Low-Cost Ellipticals**

**WE TESTED:** 7 models **WE TEST FOR:** Ease of operation; variety of settings, including heart rate features; user safety mechanisms; sturdiness; and more.

**ABOUT THE SCORES:** 

Median: 63 Range: 47-74 BEST OVERALL Schwinn 470 \$1,000

**EXCELLENT HEART RATE** FEATURES Nautilus E616 \$1.100

BUDGET-FRIENDLY BUT NO HEART RATE FEATURES **Horizon Fitness EX-59** 

OVERALL