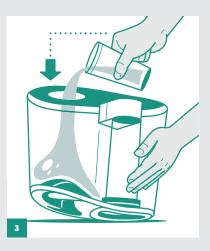

#### **TOOLS NEEDED**

- Water
- Towel
- White vinegar
- Empty bottle or measuring cup
- Toothbrush, cotton swabs, or another gentle cleaning tool

Remove tank from base. To the well of the base, add either 1 cup of vinegar or  $\frac{1}{2}$  cup each of vinegar and water.

Use your cleaning tool to reach into crevices and scrub off scale in the well. Rinse until no vinegar smell remains. Towel dry.

Pour 1 cup each of vinegar and water into the tank. Cap the tank and let soak for 20 minutes, swishing or shaking periodically. Pour out solution and rinse until no smell remains. Towel dry.