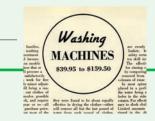

#### **TOP PICKS**

1937 In our first test of washing machines, the Watermatic, \$99.50, is the best of 15 models for its superior washing and rinsing.