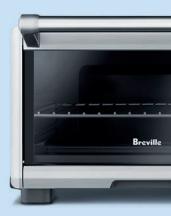

#### **Double-Oven Ranges**

**WE TESTED:** 7 electric models **WE TEST FOR:** How evenly an oven bakes cookies and cakes, how quickly the stovetop can bring a large pot of water to a near-boil, oven capacity, and more.

#### ABOUT THE SCORES:

Median: 80 Range: 72-83 CONVERTS FROM SINGLE TO DOUBLE OVEN

**Samsung NE63T8751SG** \$2,600

INDUCTION STOVETOP **KitchenAid KFID500ESS**\$3,000

NICE PRICE **GE JBS86SPSS**\$1,220

Ask Our Experts

What are the benefits—and drawbacks—of a double-oven range?

DOUBLE-OVEN RANGES usually pair a smaller top oven with a larger oven below. It's a combo that's handy when you need to cook two dishes at once—but at different temperatures. Though double-oven ranges can be less pricey than double wall ovens, they are often more expensive than a single-oven range, says CR market analyst Antonella Pomilla. Before you buy one, check it out at a store. The lower oven is usually close to the floor, so you'll want to see how comfortable you are crouching down to use it. Make sure the controls are easy to use as well. Keep in mind that it won't have a storage or warming drawer, which most single-oven ranges feature.