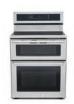

#### **Double-Oven Ranges**

**WE TESTED:** 7 electric models **WE TEST FOR:** How evenly an oven bakes cookies and cakes, how quickly the stovetop can bring a large pot of water to a near-boil, oven capacity, and more.

#### ABOUT THE SCORES:

Median: 80 Range: 72-83 CONVERTS FROM SINGLE TO DOUBLE OVEN

**Samsung NE63T8751SG** \$2,600

INDUCTION STOVETOP **KitchenAid KFID500ESS**\$3,000

NICE PRICE **GE JBS86SPSS**\$1,220

Ask Our Experts

What are the benefits—and drawbacks—of a double-oven range?

DOUBLE-OVEN RANGES usually pair a smaller top oven with a larger oven below. It's a combo that's handy when you need to cook two dishes at once—but at different temperatures. Though double-oven ranges can be less pricey than double wall ovens, they are often more expensive than a single-oven range, says CR market analyst Antonella Pomilla. Before you buy one, check it out at a store. The lower oven is usually close to the floor, so you'll want to see how comfortable you are crouching down to use it. Make sure the controls are easy to use as well. Keep in mind that it won't have a storage or warming drawer, which most single-oven ranges feature.