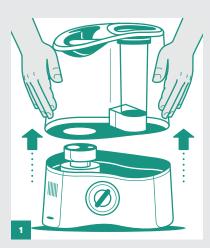

#### **TOOLS NEEDED**

- Water
- Towel
- White vinegar
- Empty bottle or measuring cup
- Toothbrush, cotton swabs, or another gentle cleaning tool

Remove tank from base. To the well of the base, add either 1 cup of vinegar or  $\frac{1}{2}$  cup each of vinegar and water.