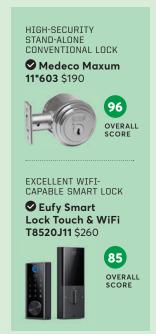

OVERALL

**⊘** Abloy Protec 2 ME153 \$350

OVERALL SCORE Combine a retrofit smart lock, such as the Bosma, shown at far left, with a compatible conventional deadbolt that holds up well in our break-in tests, such as the Abloy, at left.

A SMART &
STRONG PAIR

doors based on your phone's location), time logs of comings and goings, and tamper alarms.

You can also get your conventional deadbolt retrofitted with a smart lock, such as the Bosma above. Instead of fully replacing your deadbolt, these models usually replace the interior, thumb-turn side of it. This allows you to keep a

conventional deadbolt and keys on the exterior while gaining smart features, such as remote control and auto-unlocking, when you want them—an ideal setup for renters. But a retrofit lock is only as good as the deadbolt it works with. So you should pair it with a strong one, such as the Abloy model above.