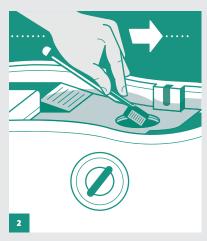

#### **TOOLS NEEDED**

- Water
- Towel
- White vinegar
- Empty bottle or measuring cup
- Toothbrush, cotton swabs, or another gentle cleaning tool

Remove tank from base. To the well of the base, add either 1 cup of vinegar or  $\frac{1}{2}$  cup each of vinegar and water.