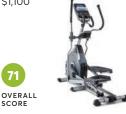

#### **Low-Cost Ellipticals**

**WE TESTED:** 7 models **WE TEST FOR:** Ease of operation; variety of settings, including heart rate features; user safety mechanisms; sturdiness; and more.

**ABOUT THE SCORES:** 

Median: 63 Range: 47-74 BEST OVERALL Schwinn 470 \$1,000

**EXCELLENT HEART RATE** FEATURES Nautilus E616 \$1.100

BUDGET-FRIENDLY BUT NO HEART RATE FEATURES **Horizon Fitness EX-59** 

OVERALL