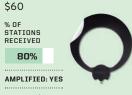

#### **Check CR's Band Rankings**

Today's antennas can find local channels on the VHF band (channels 2 through 13) and the UHF band (channels 14 through 51). In our tests, we note the percentage of stations a model receives on each band. Some of the best we tried (at right) received 80 to 90 percent of stations on UHF and 50 percent on VHF.

#### Winegard FlatWave Amped FL5500A \$60

% OF UHF/VHF STATIONS RECEIVE UHF **90%** VHF **50%** 