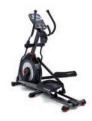

#### **Low-Cost Ellipticals**

**WE TESTED:** 7 models **WE TEST FOR:** Ease of operation; variety of settings, including heart rate features; user safety mechanisms; sturdiness; and more.

**ABOUT THE SCORES:** 

Median: 63 Range: 47-74 BEST OVERALL Schwinn 470 \$1,000

**EXCELLENT HEART RATE** FEATURES Nautilus E616 \$1.100

BUDGET-FRIENDLY BUT NO HEART RATE FEATURES **Horizon Fitness EX-59** 

OVERALL