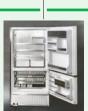

#### **Double-Oven Ranges**

**WE TESTED:** 7 electric models **WE TEST FOR:** How evenly an oven bakes cookies and cakes, how quickly the stovetop can bring a large pot of water to a near-boil, oven capacity, and more.

#### ABOUT THE SCORES:

Median: 80 Range: 72-83 CONVERTS FROM SINGLE TO DOUBLE OVEN

**Samsung NE63T8751SG** \$2,600

INDUCTION STOVETOP **KitchenAid KFID500ESS**\$3,000

NICE PRICE **GE JBS86SPSS**\$1,220

Ask Our Experts