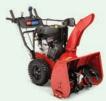

#### **NEED A NEW** SNOW BLOWER?

Try one of these top-performing models from our tests.

FOR HEAVY SNOW (UP TO 16 INCHES)

Toro Power Max **HD 928 OAE 38840** Two-Stage Gas Powered, \$1,400

OVERALL

FOR MEDIUM SNOW (UP TO 8-12 INCHES)