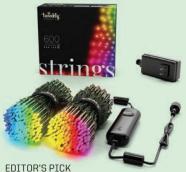

# Try Musical Holiday Lights

WANT TO ADD holiday music to your outdoor light display this year? "Smart" musical string lights, designed to blink and change colors in sync to your favorite seasonal tunes, have become increasingly popular. CR home editor Dan Wroclawski tried out some musical sets and learned a few things about creating your own spectacular front yard show.

#### To create your own light patterns,

get a set that connects to WiFi, like the Twinkly shown at right. In addition to having preprogrammed shows, it lets you customize light patterns from a smartphone app and even control them with your voice via Amazon and Google smart speakers. "Twinkly's app uses your phone's camera to create a 2D or 3D map of the bulbs, so you can change

Twinkly Generation II Strings and Music Adapter \$70 to \$230 per light set (depending on number of bulbs); \$40 for music adapter (sold at Amazon, Best Buy, and Walmart). Speaker not included.

1989 Sales of laptops are growing, so we test eight models. This Toshiba tops our ratings for being "lightweight" with a superior screen.