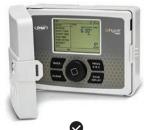

#### Great New Door Locks

HAVING A STRONG LOCK on your door is one of the best things that you can do to protect your home from prowlers: Forcible entries (both attempted and completed) were the entry method used for about 62 percent of all burglaries in 2019, according to the FBI's Uniform Crime Reporting program.

Smart locks—those you can operate with a smartphone via WiFi or bluetooth—promise easy, secure new ways to lock your doors. To help you decide whether one is right for you, our testers kicked, picked, and drilled all types of smart locks, as well as conventional deadbolts, to see how they stand up to common break-in attempts.

In those tests, we found that while a smart lock doesn't guarantee you stronger protection against break-ins than a regular lock does, it can certainly offer you more conveniences. Internet-connected smart locks give you the option of remotely locking (and unlocking) your doors via your smartphone, which is helpful if you forgot to lock up or you need to let in contractors or other home helpers when you're not there. Many also offer geofencing (the ability to auto-lock or -unlock

OVERALL

**⊘** Abloy Protec 2 ME153 \$350

OVERALL SCORE Combine a retrofit smart lock, such as the Bosma, shown at far left, with a compatible conventional deadbolt that holds up well in our break-in tests, such as the Abloy, at left.

A SMART &
STRONG PAIR

doors based on your phone's location), time logs of comings and goings, and tamper alarms.

You can also get your conventional deadbolt retrofitted with a smart lock, such as the Bosma above. Instead of fully replacing your deadbolt, these models usually replace the interior, thumb-turn side of it. This allows you to keep a

conventional deadbolt and keys on the exterior while gaining smart features, such as remote control and auto-unlocking, when you want them—an ideal setup for renters. But a retrofit lock is only as good as the deadbolt it works with. So you should pair it with a strong one, such as the Abloy model above.