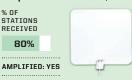

#### **Check CR's Band Rankings**

Today's antennas can find local channels on the VHF band (channels 2 through 13) and the UHF band (channels 14 through 51). In our tests, we note the percentage of stations a model receives on each band. Some of the best we tried (at right) received 80 to 90 percent of stations on UHF and 50 percent on VHF.

#### Winegard FlatWave Amped FL5500A \$60

% OF UHF/VHF STATIONS RECEIVE UHF **90%** VHF **50%** 

#### Winegard FlatWave Amped Pro-TH-3000 \$110

% OF UHF/VHF STATIONS RECEIVED UHF **90%** VHF **50%** 