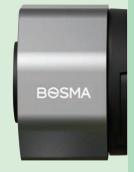

OVERALL

**⊘** Abloy Protec 2 ME153 \$350

OVERALL SCORE Combine a retrofit smart lock, such as the Bosma, shown at far left, with a compatible conventional deadbolt that holds up well in our break-in tests, such as the Abloy, at left.

A SMART &
STRONG PAIR

doors based on your phone's location), time logs of comings and goings, and tamper alarms.

You can also get your conventional deadbolt retrofitted with a smart lock, such as the Bosma above. Instead of fully replacing your deadbolt, these models usually replace the interior, thumb-turn side of it. This allows you to keep a

conventional deadbolt and keys on the exterior while gaining smart features, such as remote control and auto-unlocking, when you want them—an ideal setup for renters. But a retrofit lock is only as good as the deadbolt it works with. So you should pair it with a strong one, such as the Abloy model above.