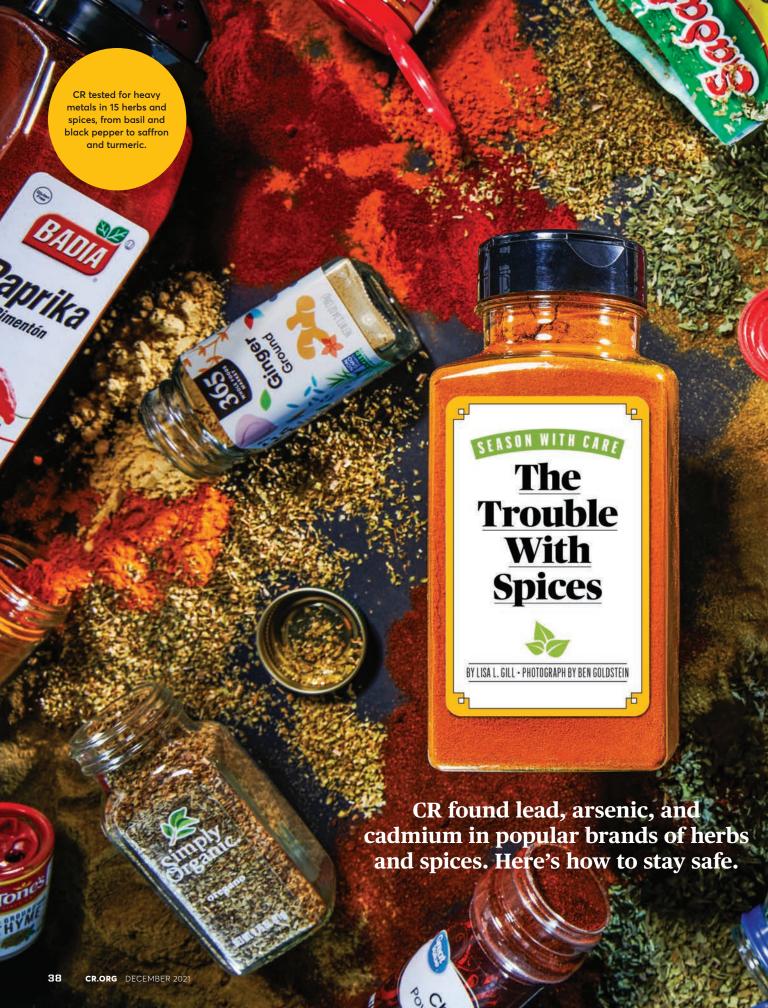

# 38 The Trouble With Spices

We tested a slew of common herbs and spices from popular brands and found 40 products that had concerning levels of arsenic, cadmium, and lead. Here's how to stay safe from these contaminants.