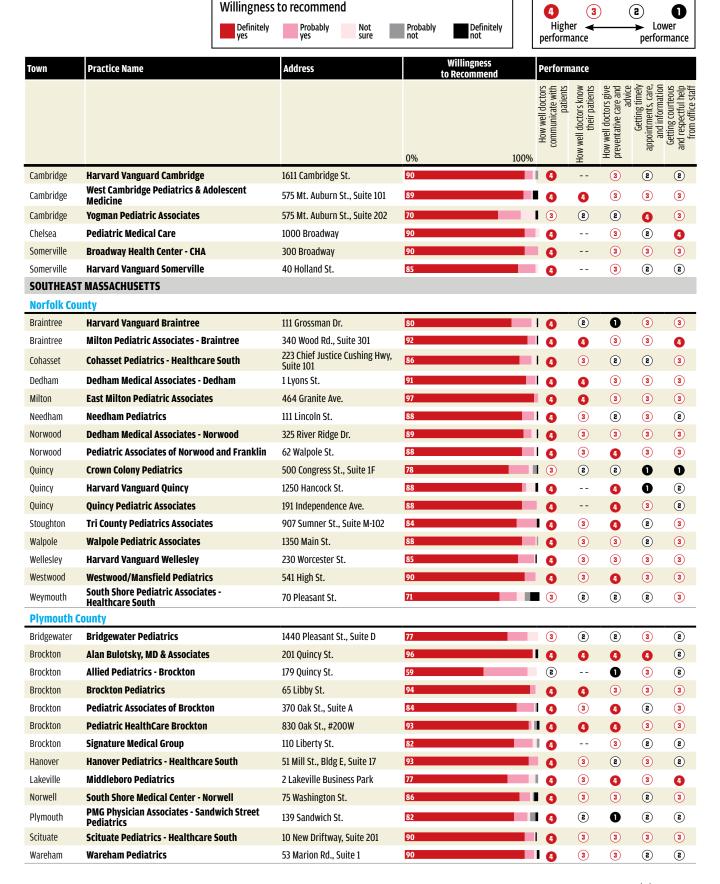

## What's behind the Ratings

These Ratings of primary-care physician groups are published with the Massachusetts Health Quality Partners (MHQP), a nonprofit organization that has surveyed patients about their health-care experiences since 2005. The results shown here are from the most recent survey, done in the spring of 2011, and are based on patients' reports about their experiences.

MHQP rates physician practices, not individual doctors. The current data rate 329 practices that cared mainly for adults and 158 practices that saw mainly children. To be included, each doctor's office must have had three or more doctors at the time of the survey.

#### How should I use these Ratings?

Use them to see how your primary-care practice fares, or to look for practices in your region that have scored particularly well. In either case, focus on two things. First look at the percentage of patients who said they would recommend the practice. Don't focus too much on minor differences, such as between practices with scores from, say, 82 to 86. Second, look at its scores for individual aspects of performance, such as communicating with patients, coordinating care, and getting timely appointments.

These measures are a guide to help you assess certain aspects of patient care. No single measure reveals everything about the quality of care at a doctor's office. Different practices may excel in different areas. But a low score can point out certain aspects of care that a doctor's office needs to improve.

#### How are practices rated?

The measures reported here are based on survey responses from more than 47,500 adult patients and 16,530 parents of pediatric patients. The survey asked about aspects of their health-care experience such as the strength of the doctor-patient relationship and access to care. These Ratings show results on five measures as well as patients' willingness to recommend their doctor to family and friends.

#### How are the scores determined?

MHQP rates each performance measure on a scale of 0 to 100. Those scores are then divided into four categories, with 4 being best. For all measures except Doctor Communication, the practices that score a 4 are in the top 15 percent compared with other practices in the same category (adult or pediatric) statewide. Those that score a 3 are in the top half but not

in the top 15 percent. A score of 2 indicates that the practice is in the bottom half, but not the bottom 15 percent. Those with a 1 are in the bottom 15 percent. Practices score consistently high in the doctor communication category, so that is scored somewhat differently. Practices that score 95 points or higher earn the highest Rating of 4; practices scoring between 90 and 95 points get a 3; practices between 80 and 90 points get a 2; and practices that score below 80 points get a 1. Some practices are missing scores for measures because we only publish ratings for performance measures if we have enough data to provide statistically reliable results.