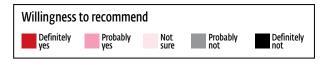

#### How should I use these Ratings?

Use them to see how your primary-care practice fares, or to look for practices in your region that have scored particularly well. In either case, focus on two things. First look at the percentage of patients who said they would recommend the practice. Don't focus too much on minor differences, such as between practices with scores from, say, 82 to 86. Second, look at its scores for individual aspects of performance, such as communicating with patients, coordinating care, and getting timely appointments.

#### How are practices rated?

The measures reported here are based on survey responses from more than 47,500 adult patients and 16,530 parents of pediatric patients. The survey asked about aspects of their health-care experience such as the strength of the doctor-patient relationship and access to care. These Ratings show results on five measures as well as patients' willingness to recommend their doctor to family and friends.