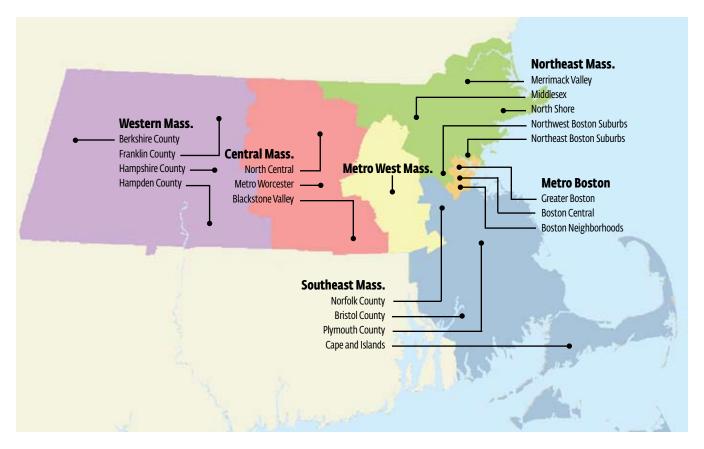

#### What we found

The good news is that whether you live in America's medical capital of Boston, out in rural Western parts of the state, on the Cape, or anywhere else in the Bay State, you're probably close to at least one highscoring doctors' practice. None of the seven regions in the state (see the map on page 9) scored better or worse overall than any other region.