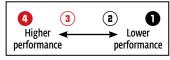

#### How are the scores determined?

MHQP rates each performance measure on a scale of 0 to 100. Those scores are then divided into four categories, with 4 being best. For all measures except Doctor Communication, the practices that score a 4 are in the top 15 percent compared with other practices in the same category (adult or pediatric) statewide. Those that score a 3 are in the top half but not

in the top 15 percent. A score of 2 indicates that the practice is in the bottom half, but not the bottom 15 percent. Those with a 1 are in the bottom 15 percent. Practices score consistently high in the doctor communication category, so that is scored somewhat differently. Practices that score 95 points or higher earn the highest Rating of 4; practices scoring between 90 and 95 points get a 3; practices between 80 and 90 points get a 2; and practices that score below 80 points get a 1. Some practices are missing scores for measures because we only publish ratings for performance measures if we have enough data to provide statistically reliable results.