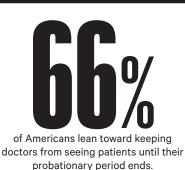

## PROTECTING Patients

HERE'S A TROUBLING STATISTIC: Medical mistakes that occur in hospitals account for an estimated 440,000 deaths each year. What's more, Consumer Reports has learned that thousands of doctors across the country have been put on probation by state medical boards for reasons including negligent care, sexual misconduct, and substance abuse. Yet they're still allowed to practice medicine-without having to alert their patients. See our article "What You Don't Know About Your Doctor Could Hurt You," starting on page 30.

The Safe Patient Project's latest effort grew from the work of advocates in California who were battling for more transparency from their state's medical board.

In late 2015 we filed a petition with the board urging that the almost 500 doctors on probation be required to notify their patients.

That prompted state Sen. Jerry Hill to introduce a bill in February based on our proposal.

"Consumers have the right to know whether their doctor is on probation for misconduct that could jeopardize their health," McGiffert says.