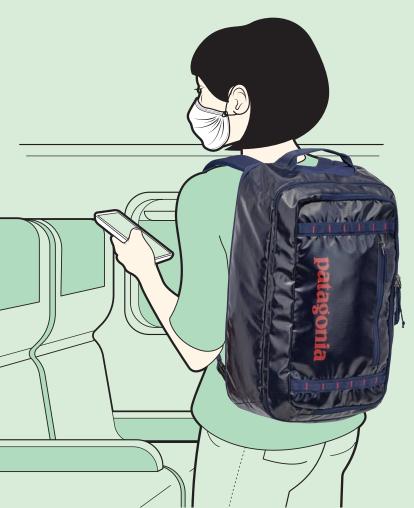

EDITOR'S CHOICE

Patagonia Black Hole Mini MLC \$170 (shown at left) (19.5Hx12.25Wx6D inches)

**Pros:** A versatile bag with thoughtful design that includes lots of mesh pockets and cubbies for organization. It's easy to carry and was able to fit in every item we packed, with a bit of room to spare.

## The Best Backpacks for Travel

WHEN YOU HEAD to the airport, you want your free "personal item" to be both easy to tote and able to include necessities—while still sliding neatly under the seat in front of you. A backpack is just the thing for the job, but when our editors took a close look at 10 "travel" packs, we found that some work better than others.

Several of the backpacks we tried handled these basic tasks well (see four smart picks at right), but our handsdown favorite is the Patagonia, above, for its winning combination of size, utility, comfort, and sturdiness.