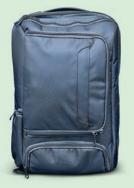

## Ebags Pro Slim Laptop Backpack \$100

(18Hx12.75Wx8.5D inches)

**Pros:** This sturdy, slim bag offers many smart organizing pockets and comfy shoulder straps for a lower price than most.

Cons: It isn't as spacious as other bags we tried, so it's better for lighter packers. It also lacks the overall refinement of pricier bags, such as the Incase above.