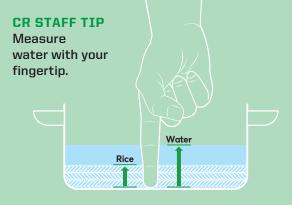

Aimee Soriano, manager of data operations at CR, relies on what she calls an ancient Asian secret to achieving a perfect rice-to-water ratio—without a measuring cup. "I place my fingertip on the bottom of the pot and measure the rice to the first knuckle, then add water to the next knuckle," she says.