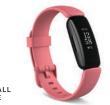

## **Fitness Trackers**

**WE TESTED:** 22 models **WE TEST FOR:** How easy the tracker is to use, including its heart rate accuracy, screen readability, versatility of features and apps, step count accuracy, and more.

## **ABOUT THE SCORES:**

Median: 71 Range: 30-84 VERSATILE COLOR TOUCH SCREEN WITH LONG BATTERY LIFE

**Amazfit T-Rex Pro** \$140

\$100

ACCURATE & EASY TO USE

Fitbit Inspire 2

SLIM & BUDGET-FRIENDLY 3Plus HR Plus