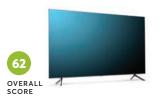

## Big-Screen TVs

WE TESTED: 55 models with 70-inch or larger screens WE TEST FOR: Picture quality, including detail and color accuracy of images; sound quality; versatility of included apps and services; and more.

## ABOUT THE SCORES:

Median: 65 Range: 49-86 EXCELLENT ALL-AROUND (77") **LG OLED77C1PUB** \$2,900

SUPERB SOUND 6 RELIABLE BRAND (77") Sony XR-77A80J \$3,000

GREAT BIG-SCREEN DEAL (75") **Hisense 75U6G**\$1,050