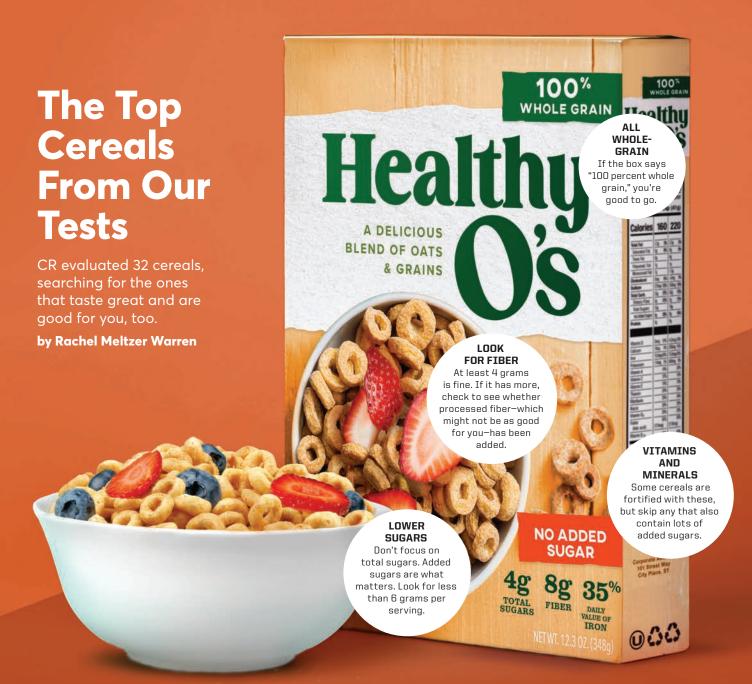

## 20 The Top Cereals From Our Tests

CR's search for truly healthy bowlfuls that also taste great. RATINGS

IN EVERY ISSUE

## PRODUCT UPDATE

THE LATEST RATINGS FROM OUR LABS

OU MAY LOVE a bowl of
Froot Loops, but you're
probably under no illusion
that eating it is good for you.
But what about Flax Maple
Pecan Crunch or Smart Start?
"Whole-grain cereal—

especially if you eat it with milk and add some fruit—could be a pretty good way to start your day," says Joan Salge Blake, RDN, a nutrition professor at Boston University. Indeed, eating it may lower risk of heart disease and type 2 diabetes. However, the kind of cereal you pour into your bowl matters.

"Even among whole-grain cereals, there are nutritional differences," says Amy Keating, RD, a Consumer Reports nutritionist. For example, a serving of that healthy-sounding Smart Start has about the same addedsugar content—4½ teaspoons—as a serving of Cap'n Crunch. Shopping for cereal also means assessing on-trend "wellness" ingredients like flax and turmeric, and intriguing health claims such as "grain-free."

CR nutrition and sensory experts munched their way through 32 cereals—both traditional and grain-free options—that at a glance seem good for you. Our findings can help you start the day with a bowl that's healthy and tasty.

## **Look Past Names and Claims**

Wholesome-looking packaging and one or two "superfood" ingredients don't necessarily translate to a better cereal. In our tests, classics such as Cheerios and Grape-Nuts Flakes rated better for nutrition than newcomers with ingredients like flax, turmeric, and ancient grains. "These ingredients don't guarantee extra benefits and, in a few cases, had drawbacks," Keating says. For example, Nature's Path Organic Golden Turmeric Cereal is among the lowest in fiber in our tests, while Special K Protein Honey Almond Ancient Grains is high in added sugars and has soy protein isolate, a highly processed ingredient.

## A LITTLE SUGAR ISN'T A BAD THING

TO BE CLEAR, a cereal doesn't have to be sugar-free to make it a healthy breakfast. "Let's pick our battles wisely," says Joan Salge Blake, RDN. If some sugar helps you make a fiberrich, nutrient-packed cereal part of your morning routine, it's worth it.

And our testers gave several lightly sweetened cereals high marks for nutrition and taste. Among the 10 that are recommended in our ratings, eight had around 1 teaspoon (4 grams) of added sugars or less per serving, and all received Excellent or Very Good taste scores.

CR's nutrition experts recommend choosing a cereal with less than 6 grams of added sugars (1½ teaspoons). When you consider the fact that people tend to eat more than one serving of cereal in a meal, you see how the sugars can add up. One way to keep the sweetness without overdoing it on added sugars is to blend half a serving of a favorite sugary cereal with half a serving of a less sugary one. Or try topping a lowersugar option with fruit, which will add fiber, as well as sweeten it up without any added sugars.