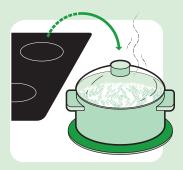

## STEP 1

Using a mesh strainer, rinse your rice in cool water until it runs clear to separate any clumps and get rid of the excess starch on the grains. It also helps reduce the dirt, dust, and arsenic that can be present in rice: Rinsing can reduce your exposure to arsenic by 30 percent.

## STEP 2

If you're using heartier grains such as brown rice, or Japanese short-grain rice (typically used in sushi rolls), it's generally a good idea to soften up the rice by soaking it in a bowl of water for at least 30 minutes to an hour. This helps ensure that your rice ends up tender, not crunchy.

## STEP 3

For most types of white rice, you'll need to add about 1½ to 1½ cups of water to the pot for every cup of rice you want to cook. Brown rice and wild rice tend to need more water: about 2½ cups of water to 1 cup of rice. When in doubt, use the measuring tip below.

## STEP 4

Bring to a boil uncovered, then reduce the heat to low, cover with lid, and cook until the water is absorbed. Steam should steadily plume from the sides of the lid, but reduce heat if water bubbles out. Set a timer for 20 minutes for white rice and 45 minutes for brown rice.

## STEP 5

Once the water is absorbed, the rice is done. Leave the lid on and remove the pot from heat. Let it stand for 10 minutes before fluffing with a fork. If it's undercooked, put it in a microwave-safe bowl, cover it, and microwave for 1 to 2 minutes to help soften it.