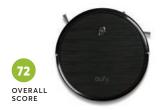

## Robotic Vacuums Under \$350

**WE TESTED: 12 models** we test for: How well a vacuum cleans carpet and bare floors and picks up pet hair, how well it cleans along edges and corners of a room, how noisy it is, and more.

## ABOUT THE SCORES:

Median: 66 Range: 32-72 BEST FOR PET HAIR Eufy 11S \$200

BEST FOR CLEANING CARPETS iRobot Roomba e5 \$320

GOOD AT CLEANING BUT VERY SMALL DIRT BIN Shark Ion 750 Connected \$228