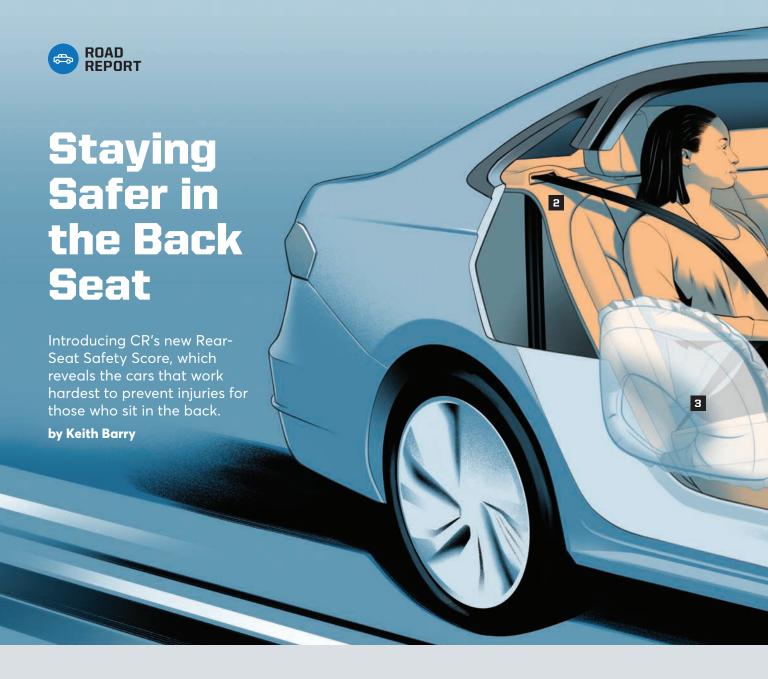

## 52 Staying Safer in the Back Seat

CR's new Rear-Seat Safety Score reveals which cars protect back-seat passengers best.

RATINGS