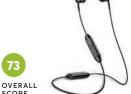

## Wireless Headphones for \$50 or Less

**WE TESTED:** 22 models **WE TEST FOR:** Quality of sound, including tonal accuracy, clarity, and more. We also survey CR members to assess a headphone brand's predicted reliability.

## ABOUT THE SCORES:

Median: 62 Range: 36-73 RELIABLE BRAND WITH GREAT SOUND

Sennheiser CX 150BT

BARGAIN BUDS **Skullcandy Dime True Wireless** \$25

NICE ON-EAR HEADPHONES JBL Tune 510BT \$35