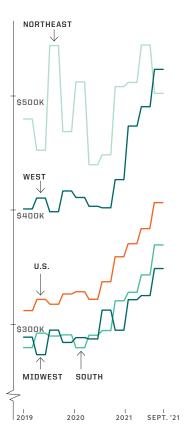

## 34 Be a Winner in Today's Hot **Real Estate Market**

Home prices are up, and inventory is down. But there are still ways to buy the dwelling of your dreams.