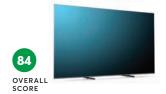

## Big-Screen TVs

WE TESTED: 55 models with 70-inch or larger screens WE TEST FOR: Picture quality, including detail and color accuracy of images; sound quality; versatility of included apps and services; and more.

## ABOUT THE SCORES:

Median: 65 Range: 49-86 EXCELLENT ALL-AROUND (77") **LG OLED77C1PUB** \$2,900

SUPERB SOUND 6 RELIABLE BRAND (77") Sony XR-77A80J \$3,000

GREAT BIG-SCREEN DEAL (75") **Hisense 75U6G**\$1,050