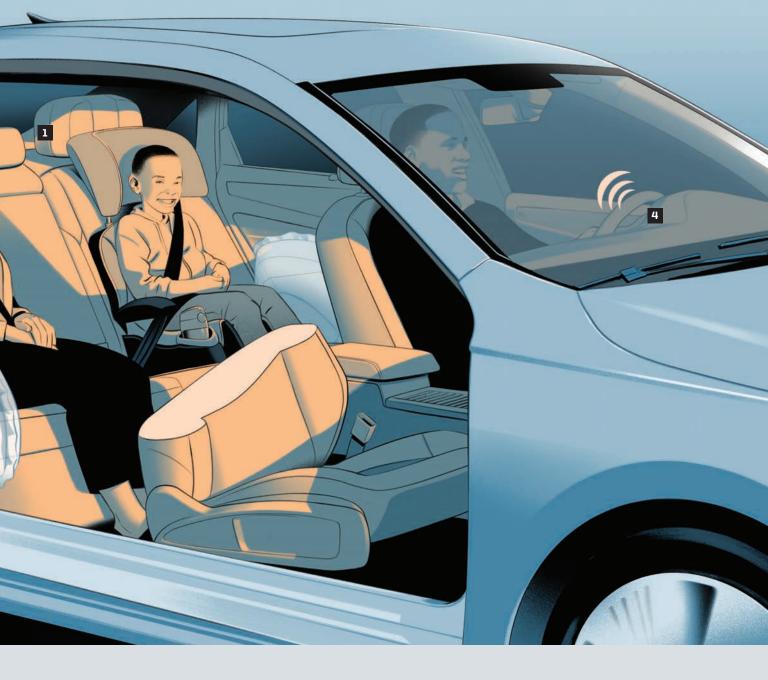

## 52 Staying Safer in the Back Seat

CR's new Rear-Seat Safety Score reveals which cars protect back-seat passengers best.

RATINGS