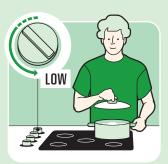

## STEP 4

Bring to a boil uncovered, then reduce the heat to low, cover with lid, and cook until the water is absorbed. Steam should steadily plume from the sides of the lid, but reduce heat if water bubbles out. Set a timer for 20 minutes for white rice and 45 minutes for brown rice.