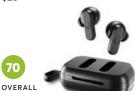

## Wireless Headphones for \$50 or Less

**WE TESTED:** 22 models **WE TEST FOR:** Quality of sound, including tonal accuracy, clarity, and more. We also survey CR members to assess a headphone brand's predicted reliability.

## ABOUT THE SCORES:

Median: 62 Range: 36-73 RELIABLE BRAND WITH GREAT SOUND

Sennheiser CX 150BT

BARGAIN BUDS **Skullcandy Dime True Wireless** \$25

NICE ON-EAR HEADPHONES JBL Tune 510BT \$35