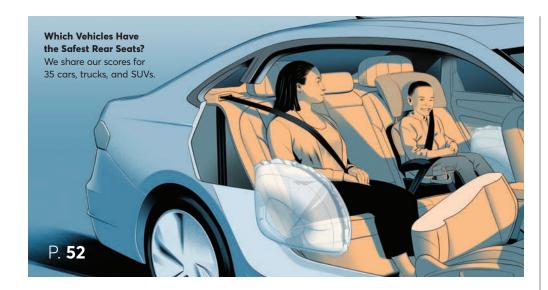

## 52 Staying Safer in the Back Seat

CR's new Rear-Seat Safety Score reveals which cars protect back-seat passengers best.

RATINGS