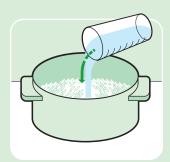

## STEP 3

For most types of white rice, you'll need to add about 1½ to 1½ cups of water to the pot for every cup of rice you want to cook. Brown rice and wild rice tend to need more water: about 2½ cups of water to 1 cup of rice. When in doubt, use the measuring tip below.