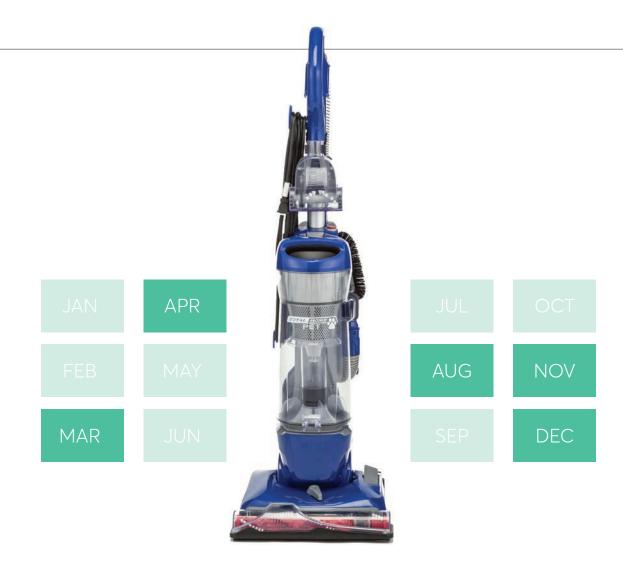

## Robotic Vacuums Under \$350

**WE TESTED: 12 models** we test for: How well a vacuum cleans carpet and bare floors and picks up pet hair, how well it cleans along edges and corners of a room, how noisy it is, and more.

## ABOUT THE SCORES:

Median: 66 Range: 32-72 BEST FOR PET HAIR Eufy 11S \$200

BEST FOR CLEANING CARPETS iRobot Roomba e5 \$320

GOOD AT CLEANING BUT VERY SMALL DIRT BIN Shark Ion 750 Connected \$228